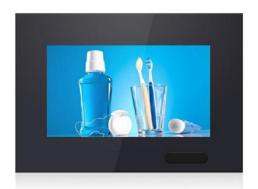

#### **Description**

- Model No.: SAD0702N.
- Low power consumption, can be operated by batteries.
- Enclosed design, easy to mount on display shelf.

## **Product Technical Specification**

| Model                  | SAD0702N                                                     | Shell color              | Standard: black                                         |
|------------------------|--------------------------------------------------------------|--------------------------|---------------------------------------------------------|
| Open Frame or Enclosed | Enclosed                                                     | External Port            | Support SD/U flash disk                                 |
| LCD Panel              | 7 inch                                                       | Input                    | AC 100-240V                                             |
| Resolution             | 800*480                                                      | Output                   | DC 12V/2A                                               |
| Display Ratio          | 16:9                                                         | Power consumption (Watt) | ≤4W                                                     |
| Brightness             | 220cd/m2                                                     | Standby (Watt)           | ≤1W                                                     |
| Contrast               | 700:1                                                        | Material                 | ABS material injection process                          |
| Colour                 | 16.7M                                                        | Installation             | 75*75mm VESA Wall<br>Mount                              |
| Visible Angle          | 70/70/50/70                                                  | Image Format             | JPEG/BMP/GIF/PNG                                        |
| Response Time          | 8ms                                                          | Life Time (hrs)          | >50000 H                                                |
| Audio Format           | MP3/ WMA/WAV                                                 | Video Format             | MPEG1/MPEG2/MP4,<br>AV/MOV/3GP/RMVP/MKV                 |
| Visible Area           | 153*85mm                                                     | Control Method           | Remote control                                          |
| Outline dimension      | 216.9*151.8*32.5mm                                           | Default Language         | English                                                 |
| СРИ                    | ATJ229R2                                                     | Menu Language            | Support Chinese, English                                |
| Storage Temperature    | 0℃~40℃                                                       | Working Temperature      | -20℃~60℃                                                |
| Working Humidity       | 20%-80%RH                                                    | Storage Humidity         | 10%-75%                                                 |
| Decoded Resolution     | Support 1080P                                                | RTC Real-time Clock      | Support                                                 |
| Product Weight (N.W.)  | 0.42kg                                                       | Switch Time Setting      | Support                                                 |
| System Update          | SD card update                                               | Plug Types               | US, EU, AU, UK Optional                                 |
| Package Size           | A single package: 225*55*357mm  Bulk packages: 440*376*267mm | Packaging                | 20 pcs/carton Carton<br>weight: 10kg(Reference<br>Only) |
| External Interface     | DC IN/MINI-USB/USB/<br>Earphone/SD                           | Accessories              | User Guide, Instruction<br>Book, Warranty, Desiccant    |
| Speaker                | Size: Ø 30MM, speakers 8R<br>1W*2                            | External Port            | Support SD/U flash disk                                 |