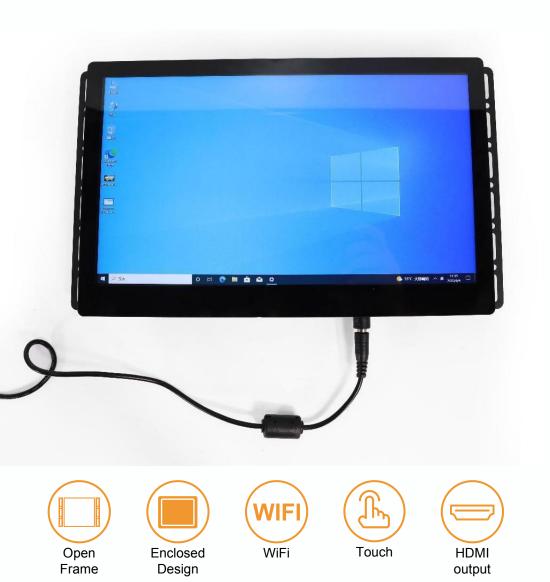

### Windows Series

Sizes:

11.6", customized size.

#### **Windows Series:**

Windows 10 OS LCD Video Screen

#### **Features:**

Open frame/Enclosed design for easy installation; Windows 10 OS cater to your creative needs;

- Built-in VGA interface, HDMI output, USB and RJ45; Support USB, but no need for extra memory card as has
- 8G RAM+64G ROM internal memory;
- With both WiFi and Ethernet;
  - Touch is optional;