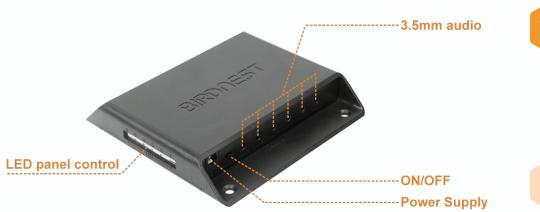

# **Audio Player**

#### **Digital / Optical Audio Player**

This series varies from 1 output to 6 audio outputs, with different display operation modes according to customers' requests;

#### Accessories like:

- 1. LED strip, LED panel;
- 2. Extender power cables;
- 3. Extender audio cables;
- 4. 12V-5V power supply board;
- 5. Power distribution board for audio device;

Playing logic can be customized for each project