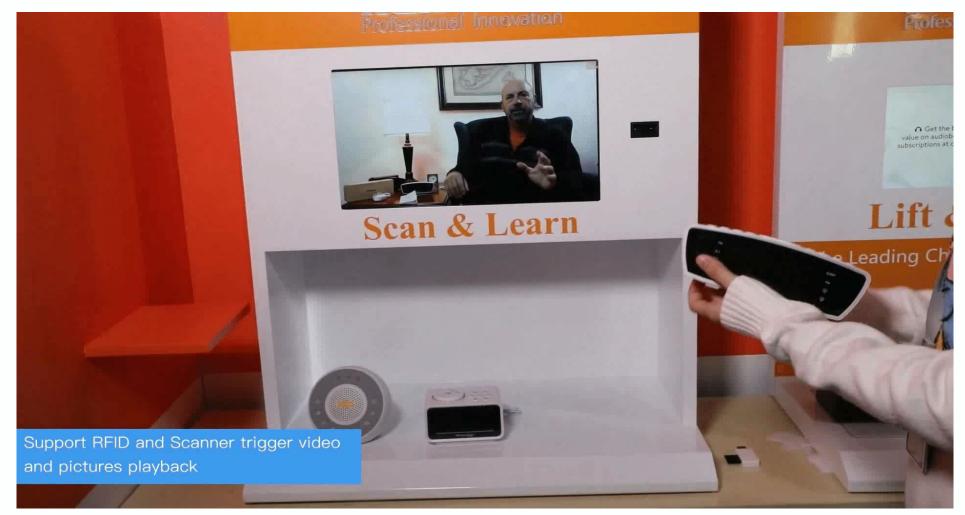

### **Barcode Scanner**

#### **Bar-code Scanner**

Playing video corresponding to product' s barcode, no limitation to the quantity of products, hundreds or thousand products can be included at the same time.