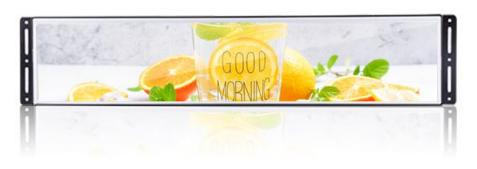

# **KL Series-Long Narrow**

23.1", 35.1", 46.6".

#### **KL Series:**

Sizes:

Shelf edged LCD video screen, with WiFi;

#### Features:

- Android based, support 3rd party apk, install by USB or SD card;
- No black screen delay when jump from video A to video B;
- Support SD card or USB, but no need for extra memory card
- With WiFi, support CMS to upload videos remotely;
- K-Smart pre-installed, auto loop videos after power on;