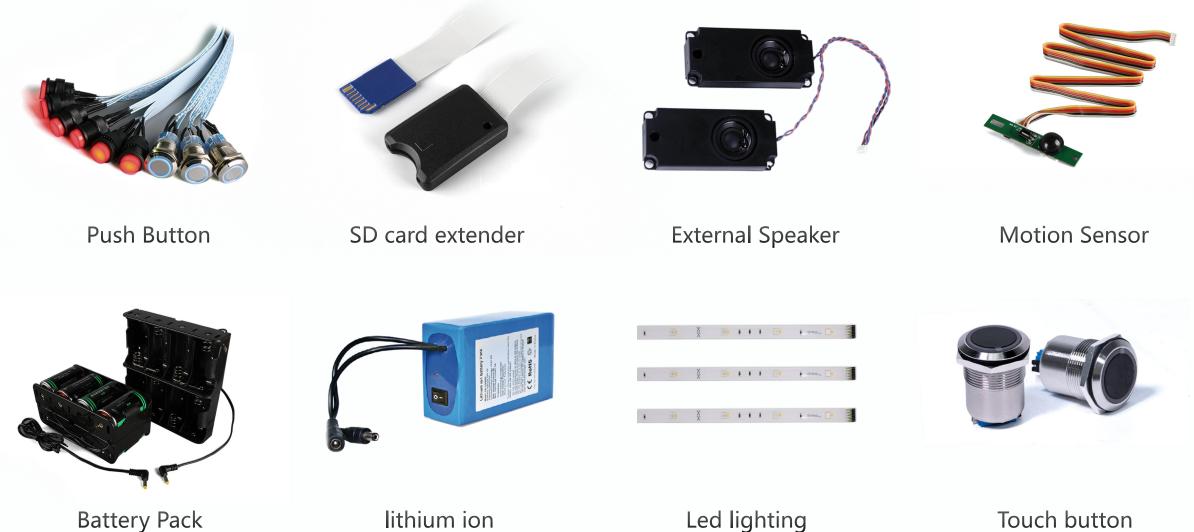

#### Accessories like:

- 1. LED strip, LED panel;
- 2. Extender power cables;
- 3. Extender audio cables;
- 4. 12V-5V power supply board;
- 5. Power distribution board for audio device;

Playing logic can be customized for each project

### **Optional Features of Standalone Retail Screen**

lithium ion rechargable battery