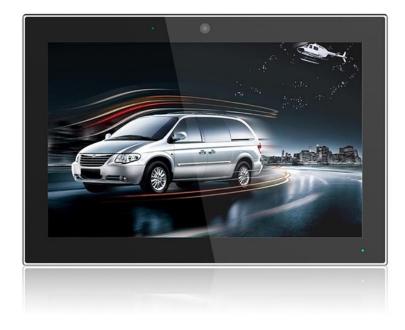

# **KH/H Series**

#### Sizes:

H

 $7^{\prime\prime}$  ,  $10^{\prime\prime}$  ,  $11.6^{\prime\prime}$  ,  $13.3^{\prime\prime}$  ,  $15.6^{\prime\prime}$  ,  $18.5^{\prime\prime}$  ,  $21.5^{\prime\prime}$  ,  $23.8^{\prime\prime}$  ,  $27^{\prime\prime}$  ,  $32^{\prime\prime}$  ,  $43^{\prime\prime}$  ,  $50^{\prime\prime}$  .

#### **KH/H Series:**

Full HD video screen, with HDMI input;

- Support 1080p videos;
- With HDMI input, to connect to an external media player;
- Auto copy videos fromSD card to USB or USB to SD, easy to change videos;
- Auto loop vidoes from SD card or USB locally after power on;
- Auto power on/off at a scheduled time;