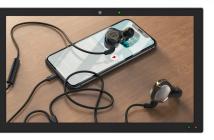

# **Audio Player**

#### **Digital / Optical Audio Player**

This series varies from 1 output to 6 audio outputs, with different display operation modes according to customers' requests;