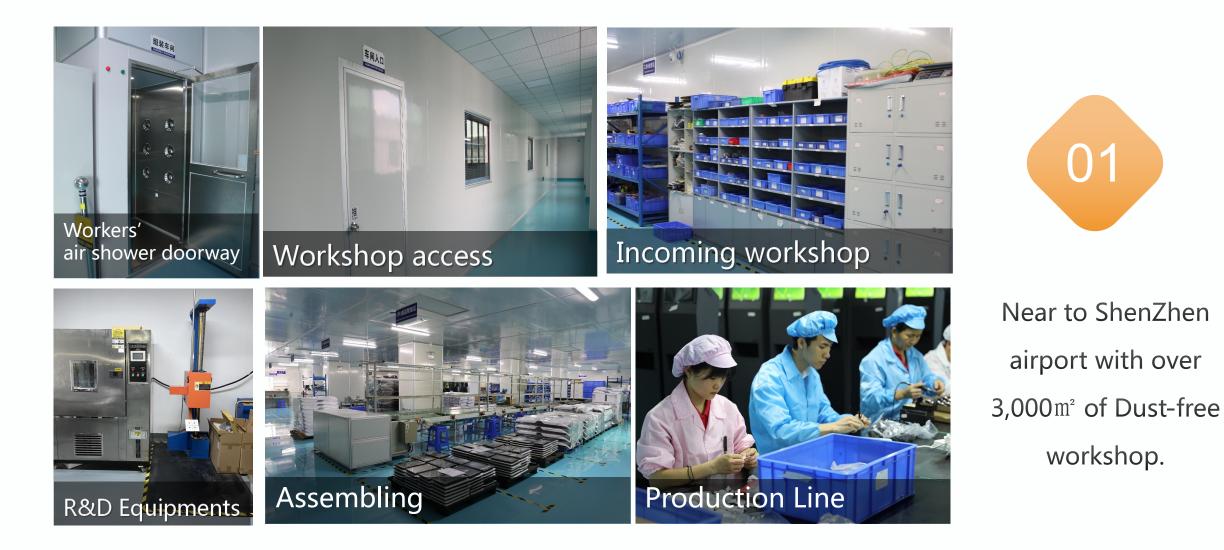

### **Factory Tour**

#### Meet internal stadard:

CE, Rohs, FCC, CCC, NOM, BSMI, BIS, VCCI, NOM, EAC, UL, SASO etc.

The production line includes incoming testing, assembling, in-production testing, ageing testing, full inspection and transport testing to ensure that each product reaches the customer in the best possible condition.