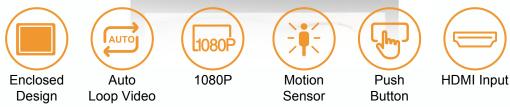

#### **Features:**

Open frame/Enclosed design for easy installation; Windows 10 OS cater to your creative needs;

- Built-in VGA interface, HDMI output, USB and RJ45; Support USB, but no need for extra memory card as has
- 8G RAM+64G ROM internal memory;
- With both WiFi and Ethernet;
  - Touch is optional;