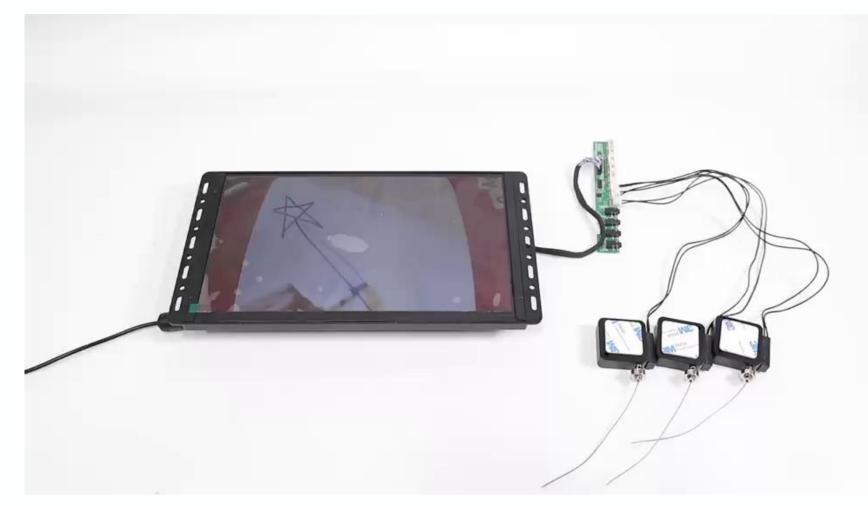

#### Lift & Learn

Lift product A, play video A. Lift product B, play video B. One vieo to one RFID tag, it doesn' t matter if shopper puts product A to sensor B.