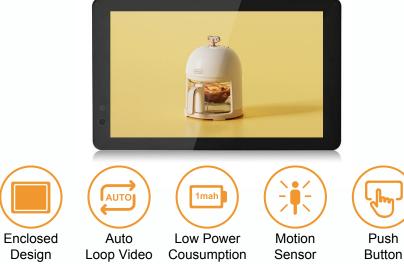

#### **K/N Series:**

Basic USB-type video screen;

#### Features:

- Auto copy videos from SD card to USB or USB to SD, easy to change videos;
- Auto loop vidoes from SD card or USB locally after power on;
- Auto power on/off at a scheduled time;
- Low power consumption: only 1 mAh for standby mode, can be battery powered;