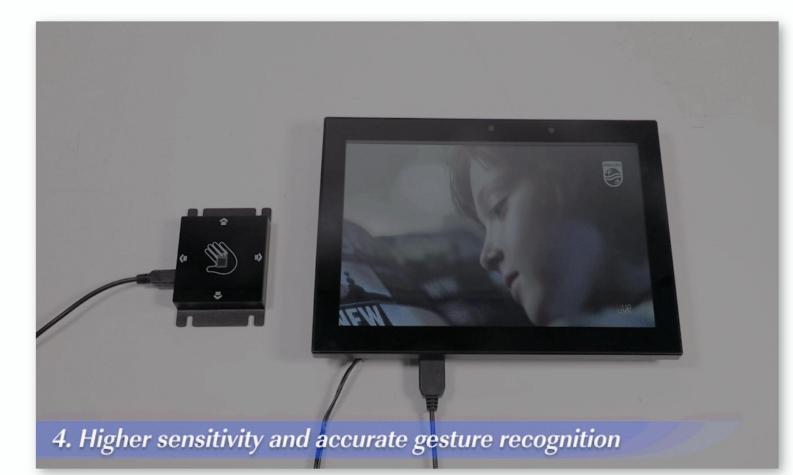

### **Gesture Sensor**

#### **Main Features :**

**1.**Swipe in four directions: up, down, left, and right.

**2.**Gestures to control the play mode of advertising content such as video switch, volume adjustment.

**3.**Specific operation mode can be customized.