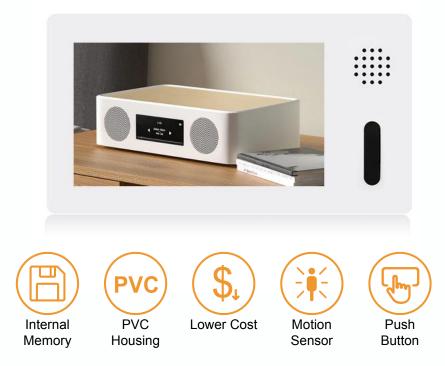

#### C Series:

Low cost LCD video screen, mainly for corrugated temporary displays;

H

#### Features:

- Auto loop videos from internal memory after power on;
- Auto copy videos from USB to internal memory;
- PVC or cardboard housing;
- Low power consumption, powered by AC or batteries;

Built in battery;