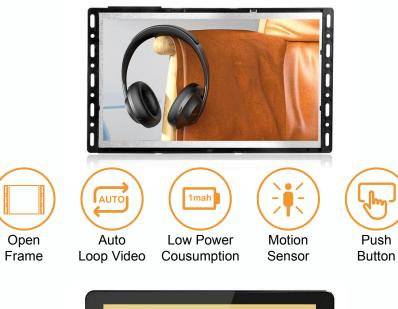

#### **K/N Series:**

Basic USB-type video screen;

#### Features:

- Auto copy videos from SD card to USB or USB to SD, easy to change videos;
- Auto loop vidoes from SD card or USB locally after power on;
- Auto power on/off at a scheduled time;
- Low power consumption: only 1 mAh for standby mode, can be battery powered;