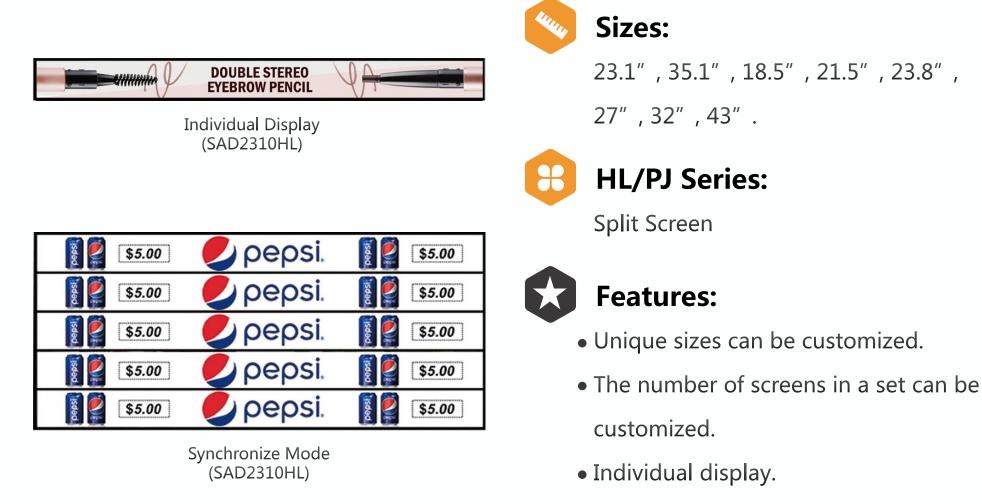

# **KL Series-Long Narrow**

23.1", 35.1", 46.6".

#### **KL Series:**

Sizes:

Shelf edged LCD video screen, with WiFi;

# **HL/PJ Series-Split Screen**

• Connect & synchronize mode.

Connect Mode (SAD2150PJ)