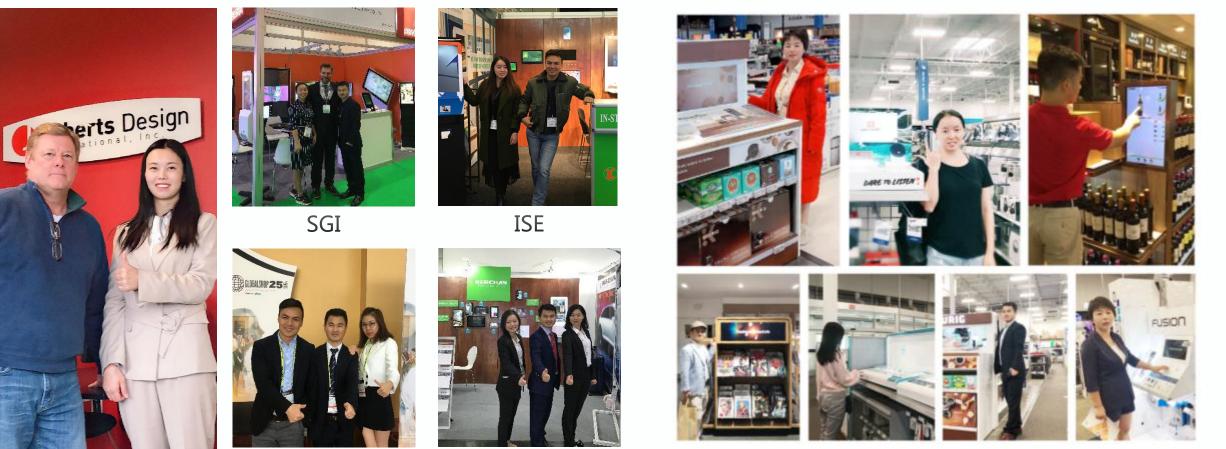

|          |

#### **Main Features :**

**1.** Enable Android device to auto loop videos after power on;

2.Lockdown 3rd party app or website as Home page;

3.Edit and play interactive contents;

4.Support motion sensor and push button;

**5.**Support barcode scanner, enable screens to run corresponding videos with related bar code;

**6.**Support RFID tags for "Lift & Learn";

**7.**Record the playing date, such as how many time, how long each video runs;



### **Optional Features of Standalone Retail Screen**



lithium ion rechargable battery





#### Exhibition and Case studies





### **Case Studies**











### **Case Studies**





SWITCH















### Stick to customers, know better about the market



Global Shop

Euroshop



### Thank you for listening