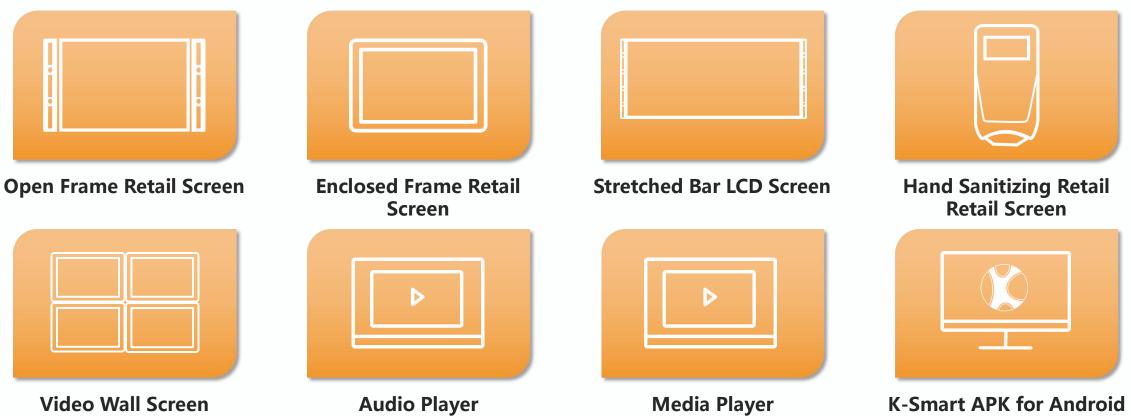

### **ABOUT KERCHAN**

Video Wall Screen

**Audio Player** 

**K-Smart APK for Android** 