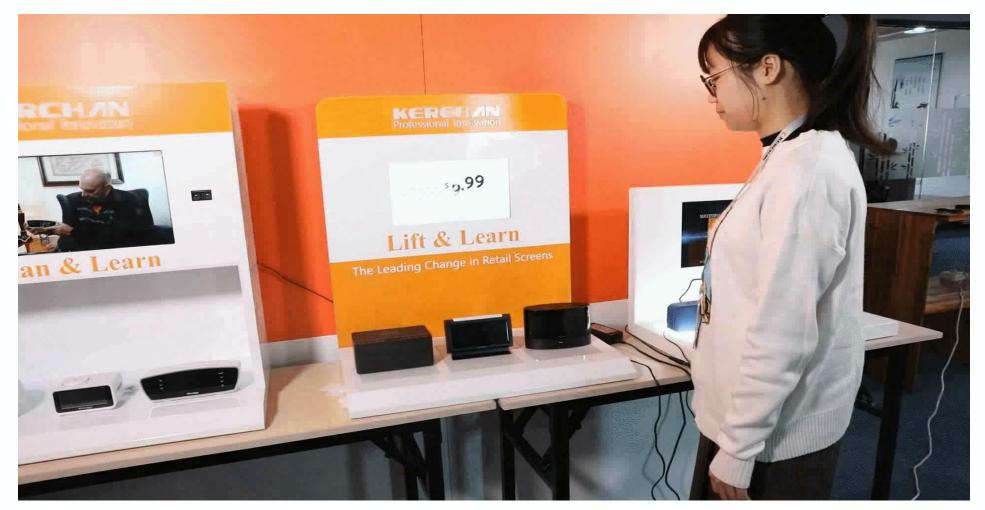

### Lift & Learn

#### Lift & Learn

Lift product A, play video A. Lift product B, play video B. One vieo to one RFID tag, it doesn' t matter if shopper puts product A to sensor B.