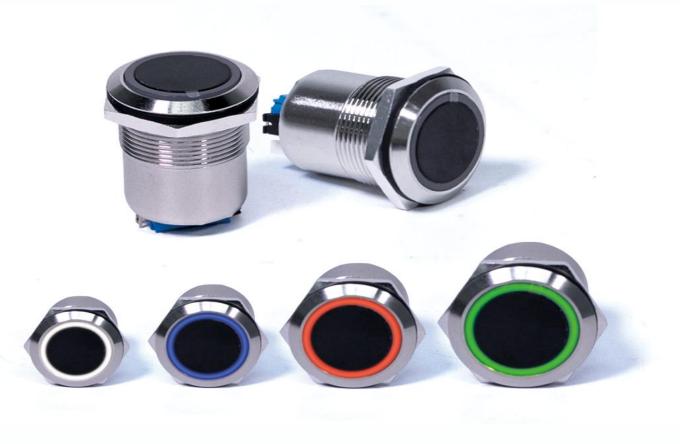

### **Air-button Sensor**

#### Main Features :

**1.**Triggered without direct contact.

**2.**Up to 8 buttons for each lcd screen.

**3.**Various sizes available , 16mm , 19mm , 22mm , 38mm , etc...

**4.**Optional LED ring in Green , Red , Blue , White , etc...

**5.**0-15cm effective range.

**6.**Be-spoken playing logical for each project.