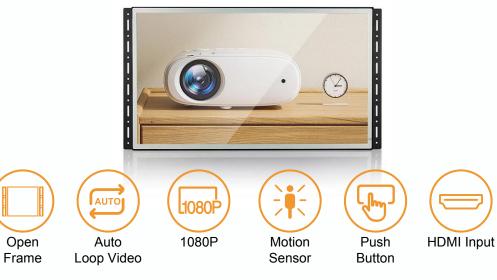

# **KA/S Series**

Open Frame Delay Remotely Sensor

**WIFI** 

WiFi

4Ĝ

4G

Touch

H

Bar-code RFID Scanner

ID Gesture Sensor

#### Sizes:

 $7^{\prime\prime}$  ,  $10^{\prime\prime}$  ,  $11.6^{\prime\prime}$  ,  $13.3^{\prime\prime}$  ,  $15.6^{\prime\prime}$  ,  $18.5^{\prime\prime}$  ,  $21.5^{\prime\prime}$  ,  $23.8^{\prime\prime}$  ,  $27^{\prime\prime}$  ,  $32^{\prime\prime}$  ,  $43^{\prime\prime}$  ,  $50^{\prime\prime}$  .

#### **KA/S Series:**

Android 11 LCD video screen, with both WiFi and Ethernet;

- Android based, support 3rd party apk, install by USB or SDcard;
- K-Smart pre-installed, to lockdown website/apk or loop videos;
- No black screen delay when jump from video A to video B;
- Support SD card and USB, but no need for extra memory card;