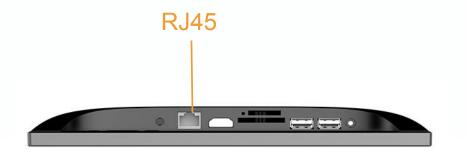

#### **Features:**

Open frame/Enclosed design for easy installation; Windows 10 OS cater to your creative needs;

- Built-in VGA interface, HDMI output, USB and RJ45; Support USB, but no need for extra memory card as has
- 8G RAM+64G ROM internal memory;
- With both WiFi and Ethernet;
  - Touch is optional;

#### **POE Series:**

Power over Ethernet, one network cable for both power supply and data;

#### Features:

- Specifically designed for commercial and retail applications;
- Built-in Wi-Fi, a wired RJ45 Ethernet connection;
- Internal memory can be expanded as needed through the SD memory slot or USB;
- Used at places where electricity power supply is unavailable.