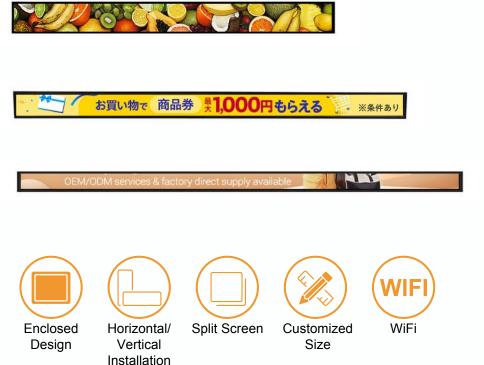

# **KL Series-Long Narrow**

23.1", 35.1", 46.6".

#### **KL Series:**

Sizes:

Shelf edged LCD video screen, with WiFi;

#### Features:

- Android based, support 3rd party apk, install by USB or SD card;
- No black screen delay when jump from video A to video B;
- Support SD card or USB, but no need for extra memory card
- With WiFi, support CMS to upload videos remotely;
- K-Smart pre-installed, auto loop videos after power on;

# **KL Series-Ultra Wide**

Motion

Sensor

Bar-code

Scanner

Size

Sensor

RFID

Sizes:

19", 24", 28", 29", 37", 47.6".

Unique sizes can be customized.

**KL Series:** 

Ultra Wide Shelf edged LCD video screen;

Android based, WiFi, Ethernet and HDMI input are optional;

#### **Features:**

- Android based, support 3rd party apk, install by USB or SD card;
- No black screen delay when jump from video A to video B;
- Android based, WiFi and Ethernet are optional;
- K-Smart pre-installed, auto loop videos after power on;